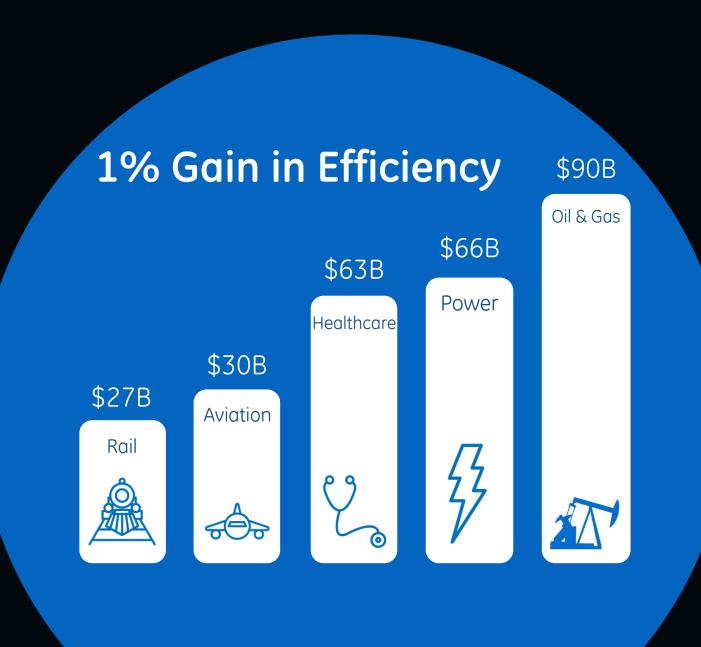

#### **Future is NOW**

sse **N**BLE reduced VDT by 6 days per year 25% \$30M 20% £10M reduction in service failures Savings from unplanned outages In savings reduction in op ex across all rigs 38% 56% CRISTAL increase in Production reduced equipment failures and tech utilization Increase projected reduction in required inspections 50% Haier bp higher global Connected elevators, operations efficiency escalators, walkways Scheduling Efficiency Schindler 2-4%