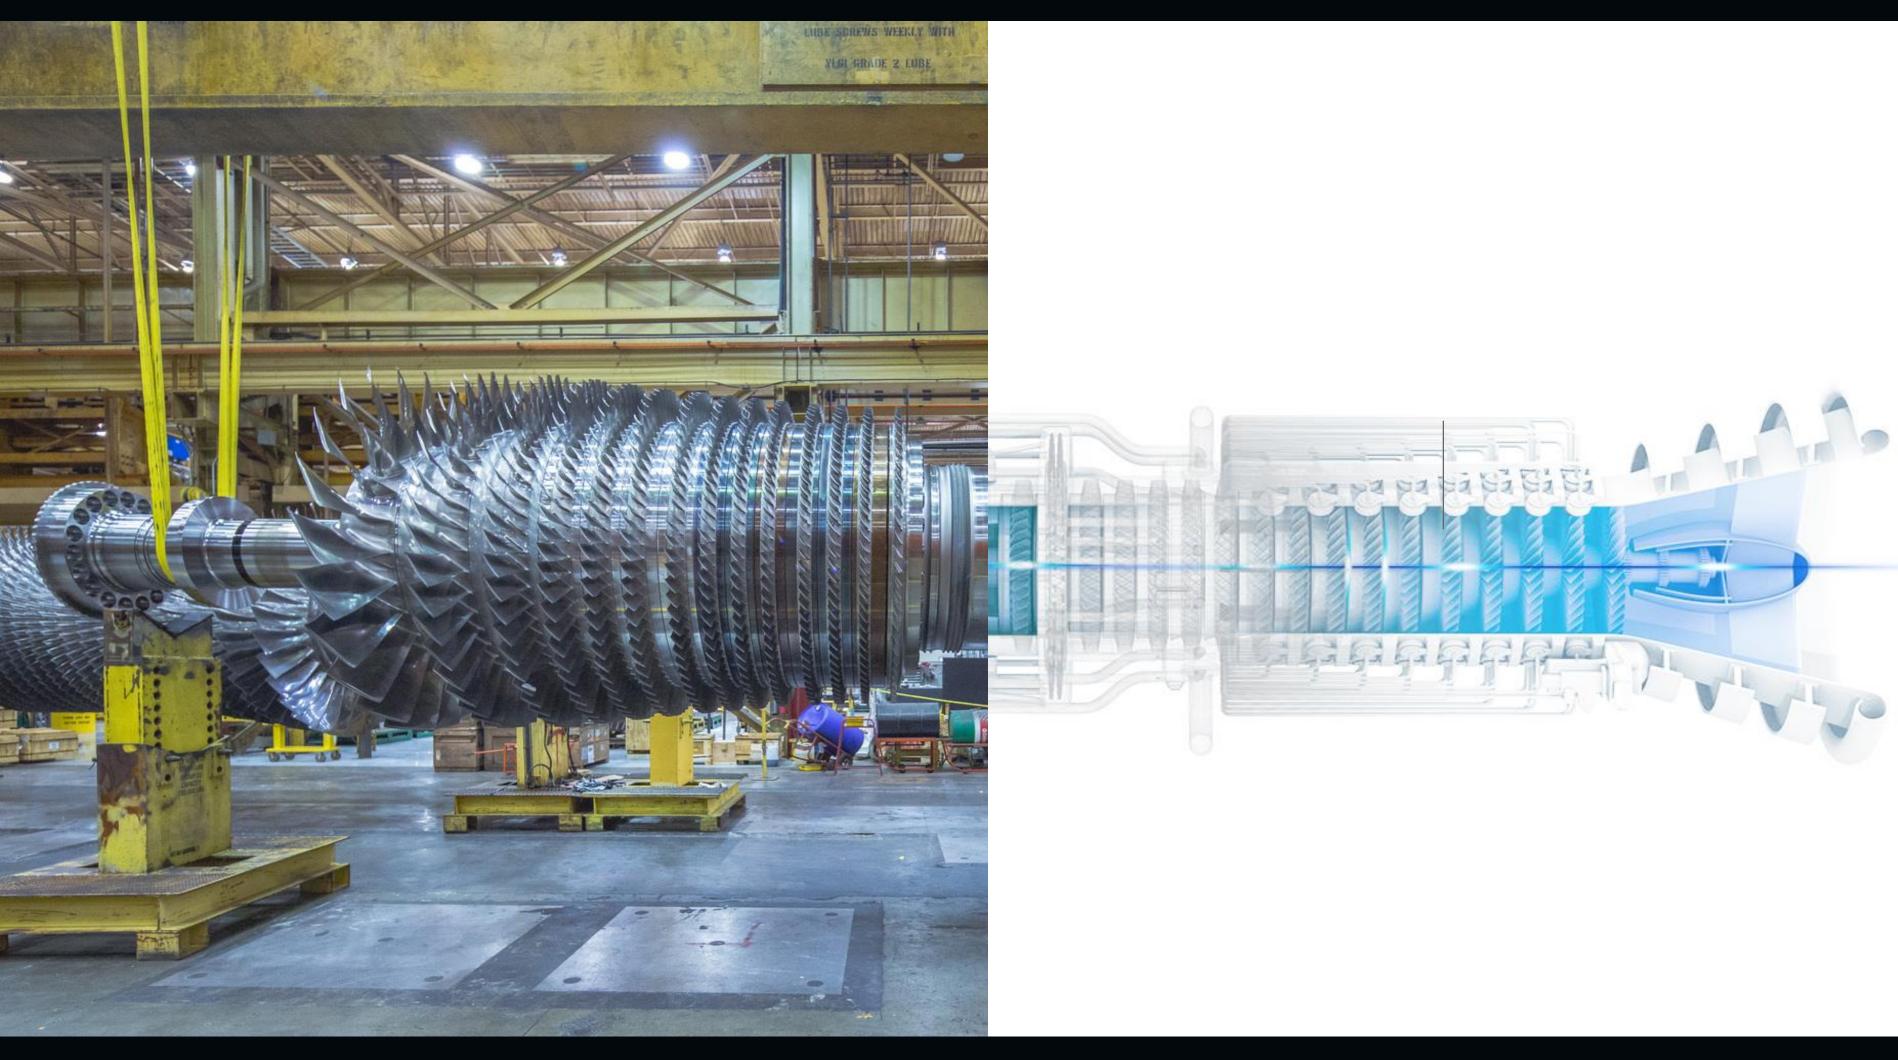

### How does GE Define Digital Industrial?

• Create a Digital Twin Serves as the digital foundation.

• Enable the Digital Thread

Creates a virtuous loop of continuous improvements.

• Business Model Innovation

Create the OT and IT capabilities that enable innovation.